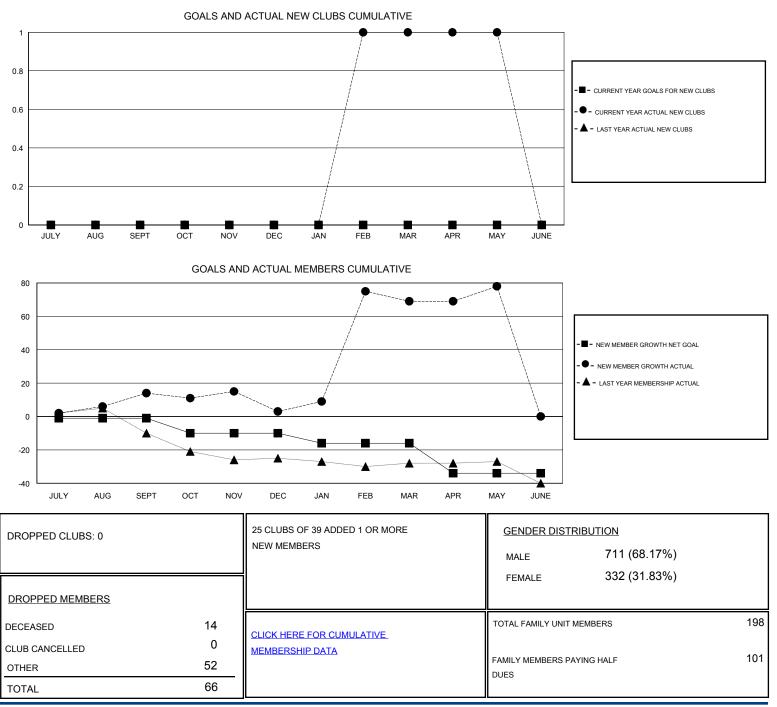

## GMT:

THOMAS MATNEY LOCATION MICHIGAN GMT CA Clubs Members RESULTS FOR 2016-2017 **RESULTS FOR 2016-2017** NEW CLUB GOAL NEW CLUBS DROPPED CLUBS NEW MEMBER GROWTH NEW MEMBER DROPPED QUARTER QUARTER NET GOAL (not reinstated GROWTH ACTUAL (not MEMBERS ACTUAL or transfers) reinstated or transfers) (including transfers) 0 0 0 25 -1 11 JULY/AUG/SEPT JULY/AUG/SEPT 0 0 0 26 OCT/NOV/DEC OCT/NOV/DEC -9 15 0 0 1 -6 83 17 JAN/FEB/MAR JAN/FEB/MAR 0 0 0 APR/MAY/JUNE -18 22 13 APR/MAY/JUNE